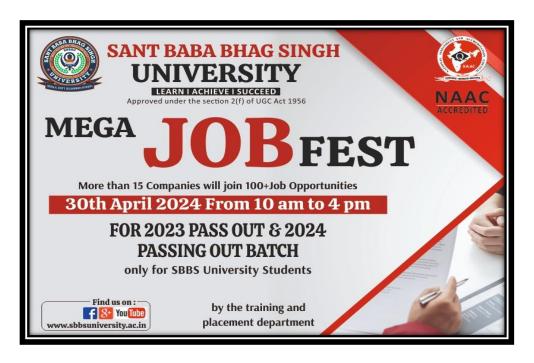

## SANT BABA BHAG SINGH UNIVERSITY

Vill. Khiala, P.O. Padhiana, Distt. Jalandhar- 144030 0181-2711163, Fax: 0181-2711555 www.sbbsuniversity.ac.in

Event Title: 2<sup>nd</sup> Mega Job Fest

Event Date: 30 April 2024

**Event Venue:** SBBS University

Organising unit/ agency/ collaborating agency: Saini Physiotherapy, RegisterKaro, Hoping Minds, Solitaire Infosys Pvt Ltd, Menrol, O7 Services Pvt Ltd, A Star Power & Swichgear, Axis Bank, WD Group, ICICI, Shrimann Hospital, Decathlon, Nivia, Albasir Industries, BJS Home Delivery, RedCliffe Labs, Jonex, St. Manu's Convent School, GMA City Public School, Achivers Academy

Dr. Jagteshwar Singh (TPO) informed that more than 800 + students from 2022 (pass out), 2023 (pass out) and 2024 (passing out) batches of the University registered and appeared in this first mega campus placement drive. In this initiative, twenty reputed placement companies and institutions came for the selection of the students. Dr. Jagteshwar Singh (TPO) and Mr. Harminder Singh (Assistant TPO) briefed that the executives from the companies *viz.*, Saini Physiotherapy, RegisterKaro, Hoping Minds, Solitaire Infosys Pvt Ltd, Menrol, O7 Services Pvt Ltd, A Star Power &Swichgear, Axis Bank, WD Group, ICICI, Shrimann Hospital, Decathlon, Nivia, Albasir Industries, BJS Home Delivery, RedCliffe Labs, Jonex, St. Manu's Convent School, GMA City Public School, and Achivers Academy visited the campus for conducting the interviews and selection of the students at the University. The students of various streams like B. Tech. (all streams), B. Sc. (Medical), B. Sc. (Non-Medical), B.Sc. (MLS), BHMCT, B.Sc. (ATHM), B.Sc. (IT), BCA, MCA, BBA, MBA, B.Com, M.Com, B.A., B. P. Ed, BPES, B.Sc. (FD) and M.Sc. (FD) were highly enthusiastic and well-prepared to face the interviews.