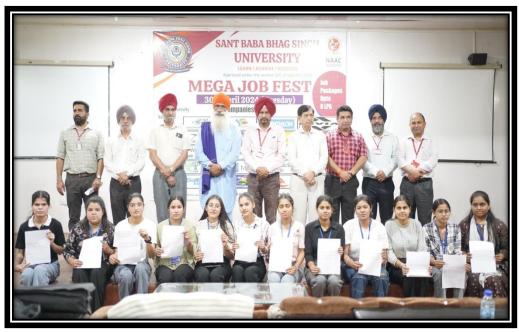

As a result of the meticulous efforts and confidence of the students, more than 150 students were shortlisted/selected and offered jobs during this Mega Job Fest. The company RegisterKaro offered the highest package of 8 LPA. The event was successfully concluded by the distribution of offer letters to the selected candidates and by a vote of thanks by Dr. Jagteshwar Singh. He acknowledged the relentless efforts of all the faculty members and students involved in the thriving organization of this placement drive. For the unceasing hospitality services, Dr. Jagteshwar Singh expressed his gratitude to Mr. Pawan Kumar of the Department of Hotel Management and his whole staff of committed instructors and studentsDuring the Mega Job Fest, Dr. Aneet Kumar (Registrar), Dr. Vijay Dhir (Dean Academics), Mr. Roop Singh (Dy. Registrar), and Deans of Institutes were also present. Ms. Surinder Kaur (UIH) conducted the stage. Dr. Dharmjit Singh Parmar, Vice-Chancellor, commended the companies, their executives, and students for their active participation in this drive. He congratulated all the placed students and urged them to actively participate in such activities for their complete growth and development as learners.