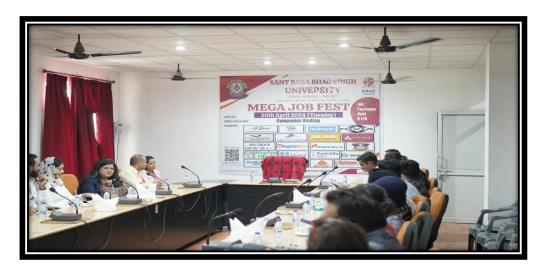

#### **Summary of Report:**

With the heavenly blessings of Reverend Sant Baba Malkit Singh Ji and Reverend Baba Dlawar Singh Ji (Brahm Ji), and with the benign endorsement of Honorable Chancellor Sant Manmohan Singh ji, and under the valuable guidance of Honorable Vice-Chancellor Prof. (Dr.) Dharmjit SinghParmar, the Department of Training and Placements (T&P) of the Sant Baba Bhag Singh University organized 'Mega Job Fest' on 30<sup>th</sup>April, 2024 (Tuesday) in the campus. As per tradition of the University, the Mega Job Fest was commenced with Shabd Gayan by Mr. Kailash Atwal and Mr. Navpreet Singh followed by the Lamp Lighting by Sant Manmohan Singh Ji (Honourable Chancellor, SBBSU), Dr. Dharmjit Singh Parmar (Honorable Vice-Chancellor, SBBSU) and other dignitaries. During inauguration session, Sant Manmohan Singh Ji shared the glorious history, vision and mission behind the genesis of Sant Baba Bhag Singh Educational Complex (SBBSEC) and the University. Further, Sant Manmohan Singh Ji emphasised that Sant Baba Bhag Singh University is an esteemed educational platform committed to foster the interests of the students and ensures their placement and holistic development. The Mega Job Fest was declared open by Sant Manmohan Singh Ji.

Dr. Jagteshwar Singh (TPO) informed that more than 800 + students from 2022 (pass out), 2023 (pass out) and 2024 (passing out) batches of the University registered and appeared in this first mega campus placement drive. In this initiative, twenty reputed placement companies and institutions came for the selection of the students. Dr. Jagteshwar Singh (TPO) and Mr. Harminder Singh (Assistant TPO) briefed that the executives from the companies *viz.*, Saini Physiotherapy, RegisterKaro, Hoping Minds, Solitaire Infosys Pvt Ltd, Menrol, O7 Services Pvt Ltd, A Star Power &Swichgear, Axis Bank, WD Group, ICICI, Shrimann Hospital, Decathlon, Nivia, Albasir Industries, BJS Home Delivery, RedCliffe Labs, Jonex, St. Manu's Convent School, GMA City Public School, and Achivers Academy visited the campus for conducting the interviews and selection of the students at the University. The students of various streams like B. Tech. (all streams), B. Sc. (Medical), B. Sc. (Non-Medical), B.Sc. (MLS), BHMCT, B.Sc. (ATHM), B.Sc. (IT), BCA, MCA, BBA, MBA, B.Com, M.Com, B.A., B. P. Ed, BPES, B.Sc. (FD) and M.Sc. (FD) were highly enthusiastic and well-prepared to face the interviews.