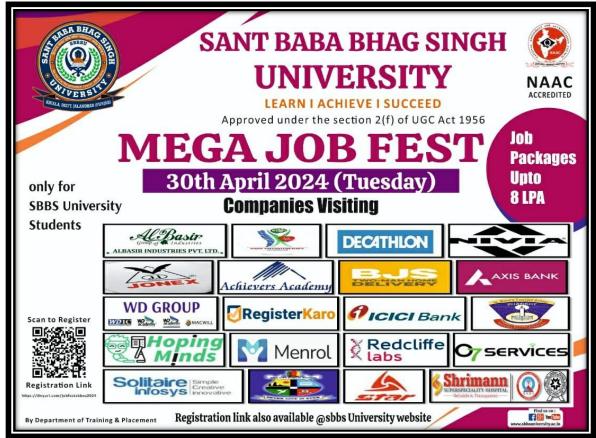

## SANT BABA BHAG SINGH UNIVERSITY

Vill. Khiala, P.O. Padhiana, Distt. Jalandhar- 144030 0181-2711163, Fax: 0181-2711555 www.sbbsuniversity.ac.in

Event Title: 2<sup>nd</sup> Mega Job Fest

Event Date: 30 April 2024

**Event Venue:** SBBS University

Organising unit/ agency/ collaborating agency: Saini Physiotherapy, RegisterKaro, Hoping Minds, Solitaire Infosys Pvt Ltd, Menrol, O7 Services Pvt Ltd, A Star Power & Swichgear, Axis Bank, WD Group, ICICI, Shrimann Hospital, Decathlon, Nivia, Albasir Industries, BJS Home Delivery, RedCliffe Labs, Jonex, St. Manu's Convent School, GMA City Public School, Achivers Academy

Name of the scheme: 2<sup>nd</sup> Mega Job Fest

Number of students participated in activity: 817

#### **Summary of Report:**

With the heavenly blessings of Reverend Sant Baba Malkit Singh Ji and Reverend Baba Dlawar Singh Ji (Brahm Ji), and with the benign endorsement of Honorable Chancellor Sant Manmohan Singh ji, and under the valuable guidance of Honorable Vice-Chancellor Prof. (Dr.) Dharmjit SinghParmar, the Department of Training and Placements (T&P) of the Sant Baba Bhag Singh University organized 'Mega Job Fest' on 30<sup>th</sup>April, 2024 (Tuesday) in the campus. As per tradition of the University, the Mega Job Fest was commenced with Shabd Gayan by Mr. Kailash Atwal and Mr. Navpreet Singh followed by the Lamp Lighting by Sant Manmohan Singh Ji (Honourable Chancellor, SBBSU), Dr. Dharmjit Singh Parmar (Honorable Vice-Chancellor, SBBSU) and other dignitaries. During inauguration session, Sant Manmohan Singh Ji shared the glorious history, vision and mission behind the genesis of Sant Baba Bhag Singh Educational Complex (SBBSEC) and the University. Further, Sant Manmohan Singh Ji emphasised that Sant Baba Bhag Singh University is an esteemed educational platform committed to foster the interests of the students and ensures their placement and holistic development. The Mega Job Fest was declared open by Sant Manmohan Singh Ji.

Dr. Jagteshwar Singh (TPO) informed that more than 800 + students from 2022 (pass out), 2023 (pass out) and 2024 (passing out) batches of the University registered and appeared in this first mega campus placement drive. In this initiative, twenty reputed placement companies and institutions came for the selection of the students. Dr. Jagteshwar Singh (TPO) and Mr. Harminder Singh (Assistant TPO) briefed that the executives from the companies *viz.*, Saini Physiotherapy, RegisterKaro, Hoping Minds, Solitaire Infosys Pvt Ltd, Menrol, O7 Services Pvt Ltd, A Star Power &Swichgear, Axis Bank, WD Group, ICICI, Shrimann Hospital, Decathlon, Nivia, Albasir Industries, BJS Home Delivery, RedCliffe Labs, Jonex, St. Manu's Convent School, GMA City Public School, and Achivers Academy visited the campus for conducting the interviews and selection of the students at the University. The students of various streams like B. Tech. (all streams), B. Sc. (Medical), B. Sc. (Non-Medical), B.Sc. (MLS), BHMCT, B.Sc. (ATHM), B.Sc. (IT), BCA, MCA, BBA, MBA, B.Com, M.Com, B.A., B. P. Ed, BPES, B.Sc. (FD) and M.Sc. (FD) were highly enthusiastic and well-prepared to face the interviews.

As a result of the meticulous efforts and confidence of the students, more than 150 students were shortlisted/selected and offered jobs during this Mega Job Fest. The company RegisterKaro offered the highest package of 8 LPA. The event was successfully concluded by the distribution of offer letters to the selected candidates and by a vote of thanks by Dr. Jagteshwar Singh. He acknowledged the relentless efforts of all the faculty members and students involved in the thriving organization of this placement drive. For the unceasing hospitality services, Dr. Jagteshwar Singh expressed his gratitude to Mr. Pawan Kumar of the Department of Hotel Management and his whole staff of committed instructors and studentsDuring the Mega Job Fest, Dr. Aneet Kumar (Registrar), Dr. Vijay Dhir (Dean Academics), Mr. Roop Singh (Dy. Registrar), and Deans of Institutes were also present. Ms. Surinder Kaur (UIH) conducted the stage. Dr. Dharmjit Singh Parmar, Vice-Chancellor, commended the companies, their executives, and students for their active participation in this drive. He congratulated all the placed students and urged them to actively participate in such activities for their complete growth and development as learners.